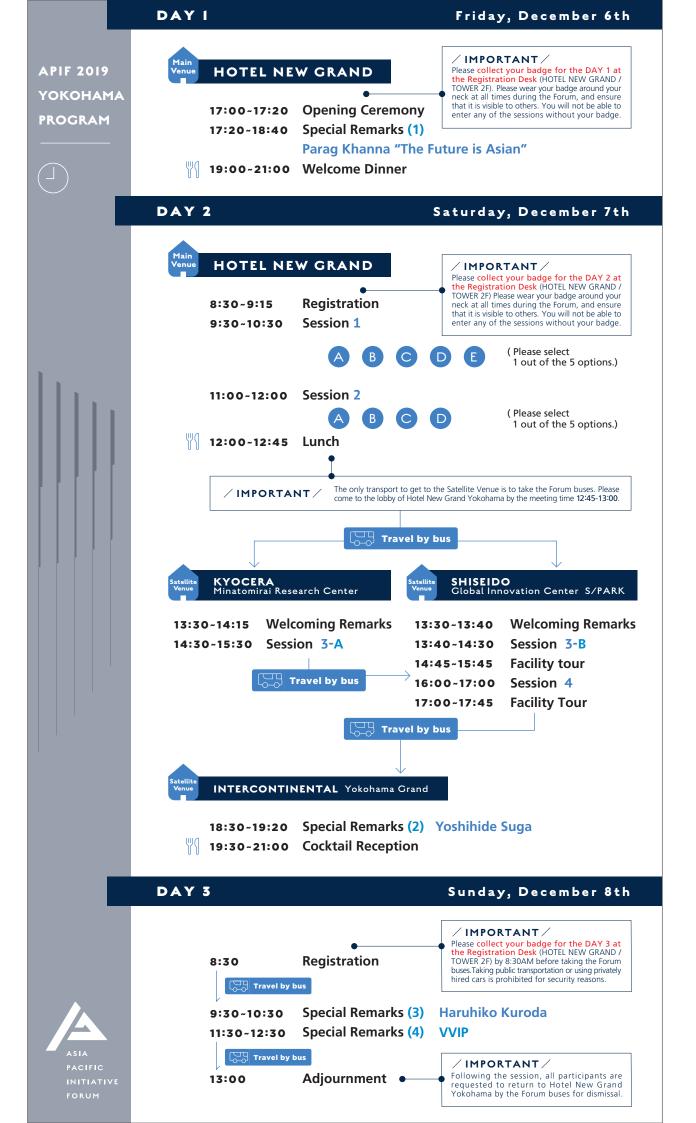

## Main and Sattellite Venue

FORUM DAY I Friday, December 6th

■ Hotel New Grand

FORUM DAY 2 Saturday, December 7th

■ Hotel New Grand

- Kyocera Research Center
- Shiseido Global Innovation Center S/PARK
- Intercontinental Yokohama Grand

FORUM DAY 3 Sunday, December 8th

■ The venue will be announced

## **IMPORTANT**

## **Getting to the Satellite Venue**

You must take the Forum buses to and from the satellite venues. When taking the bus to one of the satellite venues, please arrive at the lobby of Hotel New Grand Yokohama at the designated meeting time. You will need to show your badge to the staff before boarding the Forum buses. Taking public transportation or using privately hired cars is prohibited for security reasons.