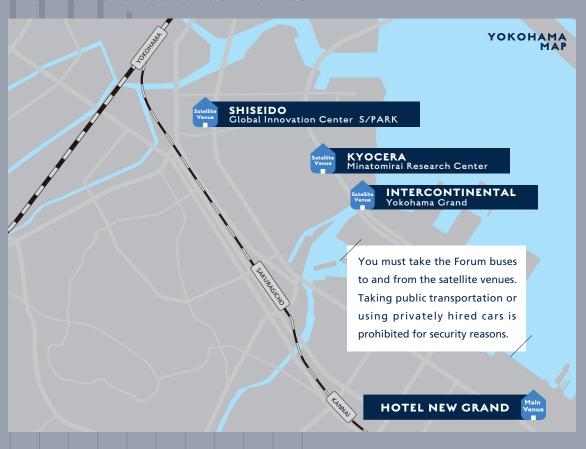

## Main and Sattellite Venue

FORUM DAY I Friday, December 6th

■ Hotel New Grand

FORUM DAY 2 Saturday, December 7th

■ Hotel New Grand

- Kyocera Research Center
- Shiseido Global Innovation Center S/PARK
- Intercontinental Yokohama Grand

## **Getting to the Satellite Venue**

You must take the Forum buses to and from the satellite venues. When taking the bus to one of the satellite venues, please arrive at the lobby of Hotel New Grand Yokohama at the designated meeting time. You will need to show your badge to the staff before boarding the Forum buses. Taking public transportation or using privately hired cars is prohibited for security reasons.